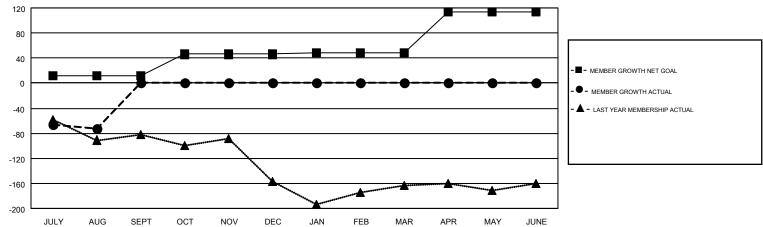

## GMT MONTHLY MEMBERSHIP PROGRESS REPORT

Results as of: 8/31/2017

Multiple District 36

**HOWARD HUDSON** 

**LOCATION: OREGON** GMT CA 1

| Clubs         |               |           |               | Members               |                           |                         |                                                    |  |
|---------------|---------------|-----------|---------------|-----------------------|---------------------------|-------------------------|----------------------------------------------------|--|
|               | RESULTS FOR   | 2017-2018 |               | RESULTS FOR 2017-2018 |                           |                         |                                                    |  |
| QUARTER       | NEW CLUB GOAL | NEW CLUBS | DROPPED CLUBS | QUARTER               | MEMBER GROWTH NET<br>GOAL | MEMBER GROWTH<br>ACTUAL | DROPPED<br>MEMBERS ACTUAL<br>(including transfers) |  |
| JULY/AUG/SEPT | 0             | 0         | 0             | JULY/AUG/SEPT         | 12                        | 56                      | 128                                                |  |
| OCT/NOV/DEC   | 2             | 0         | 0             | OCT/NOV/DEC           | 34                        | 0                       | 0                                                  |  |
| JAN/FEB/MAR   | 1             | 0         | 0             | JAN/FEB/MAR           | 2                         | 0                       | 0                                                  |  |
| APR/MAY/JUNE  | 4             | 0         | 0             | APR/MAY/JUNE          | 66                        | 0                       | 0                                                  |  |