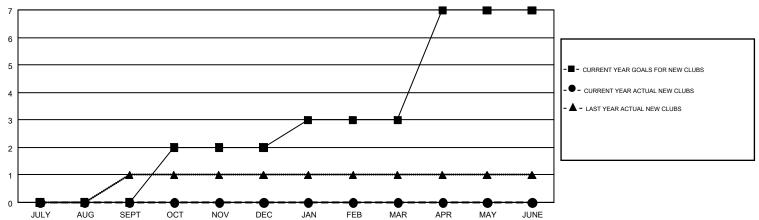

## GMT MONTHLY MEMBERSHIP PROGRESS REPORT

Results as of: 8/31/2017

Multiple District 36

**HOWARD HUDSON** 

**LOCATION: OREGON** GMT CA 1

| Clubs         |               |           |               | Members               |                           |                         |                                                    |  |
|---------------|---------------|-----------|---------------|-----------------------|---------------------------|-------------------------|----------------------------------------------------|--|
|               | RESULTS FOR   | 2017-2018 |               | RESULTS FOR 2017-2018 |                           |                         |                                                    |  |
| QUARTER       | NEW CLUB GOAL | NEW CLUBS | DROPPED CLUBS | QUARTER               | MEMBER GROWTH NET<br>GOAL | MEMBER GROWTH<br>ACTUAL | DROPPED<br>MEMBERS ACTUAL<br>(including transfers) |  |
| JULY/AUG/SEPT | 0             | 0         | 0             | JULY/AUG/SEPT         | 12                        | 56                      | 128                                                |  |
| OCT/NOV/DEC   | 2             | 0         | 0             | OCT/NOV/DEC           | 34                        | 0                       | 0                                                  |  |
| JAN/FEB/MAR   | 1             | 0         | 0             | JAN/FEB/MAR           | 2                         | 0                       | 0                                                  |  |
| APR/MAY/JUNE  | 4             | 0         | 0             | APR/MAY/JUNE          | 66                        | 0                       | 0                                                  |  |